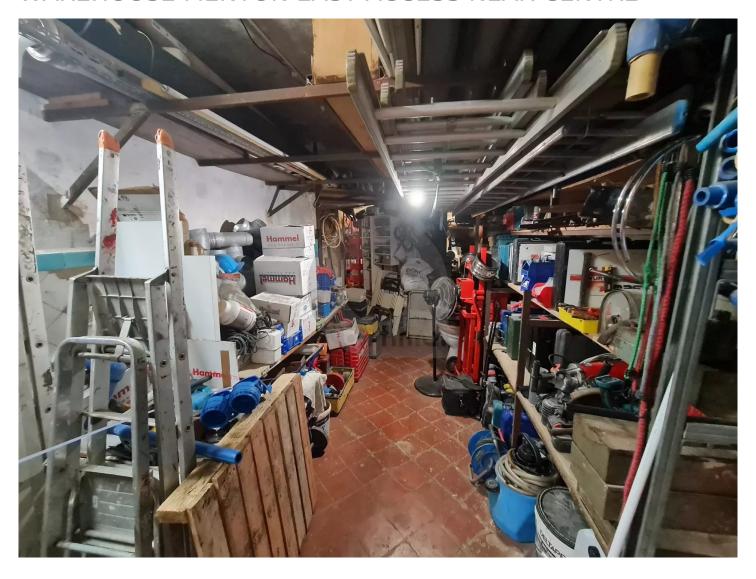

## WAREHOUSE MENTON EASY ACCESS NEAR CENTRE

50 m<sup>2</sup> — 3 rooms — Ground floor floor **Reference**: **L17004** 

Attractive warehouse or archive premises easily accessible with a vehicle. This property is located in a condominium, with annual running costs of 467 euros. This 50 m² room is the combination of a cellar and a garage in a single lot consisting of three rooms. This warehouse is located in MENTON, close to the town centre. Ideal for a craftsman or company looking for storage or archiving space.